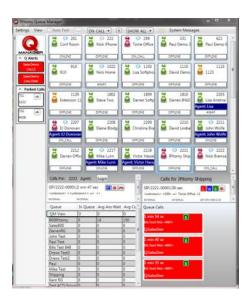

# **Beyond Traditional Expectations in a Business Phone System**

The IP1200 has all the features you would expect from a business phone system, but that's just where the excitement starts. IPitomy has enhanced the entire application with IPitomy Q-Manager. IPitomy Q-Manager provides state of the art presence management, status of all users, text messaging plus presence and text on your mobile phone. Calls can be transferred, parked, recorded and monitored with the click of a mouse.

# **Receptionist Console**

With IPitomy DCM, operators and attendants can find and reach any and all employees and effectively and efficiently manage incoming calls ... whether your company has a single location or multiple branch offices. Knowing the status of all users at a glance improves performance. Transferring calls by clicking on the user icon is much faster than the old traditional DSS console

#### **VIP/Visually Integrated Presence Panel**

Keep DCM visible all the time from a VIP Panel. The VIP panel is small and displays the DCM information on a small full color 9" screen that takes up a mere six inches of desk space. Your work won't get interrupted just to see who is available to take a call.