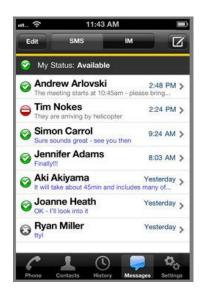

#### Mobility

Calls can be transfered from IPitomy back through the system from your mobile phone. Smart phones like IPhone and Android can even be an extension on the system by loading a SIP based soft phone.

### **IPitomy Text Messaging XMPP Server**

Every IPitomy IP PBX includes an XMPP server integrated into the system. Employees can collaborate using voice and text messaging adding another dimension to your communications environment. IPitomy Text Messaging is compatible with a wide range of XMPP compliant clients so your communications environment can extend beyond the office to mobile devices such as smart phones and iPAD's.